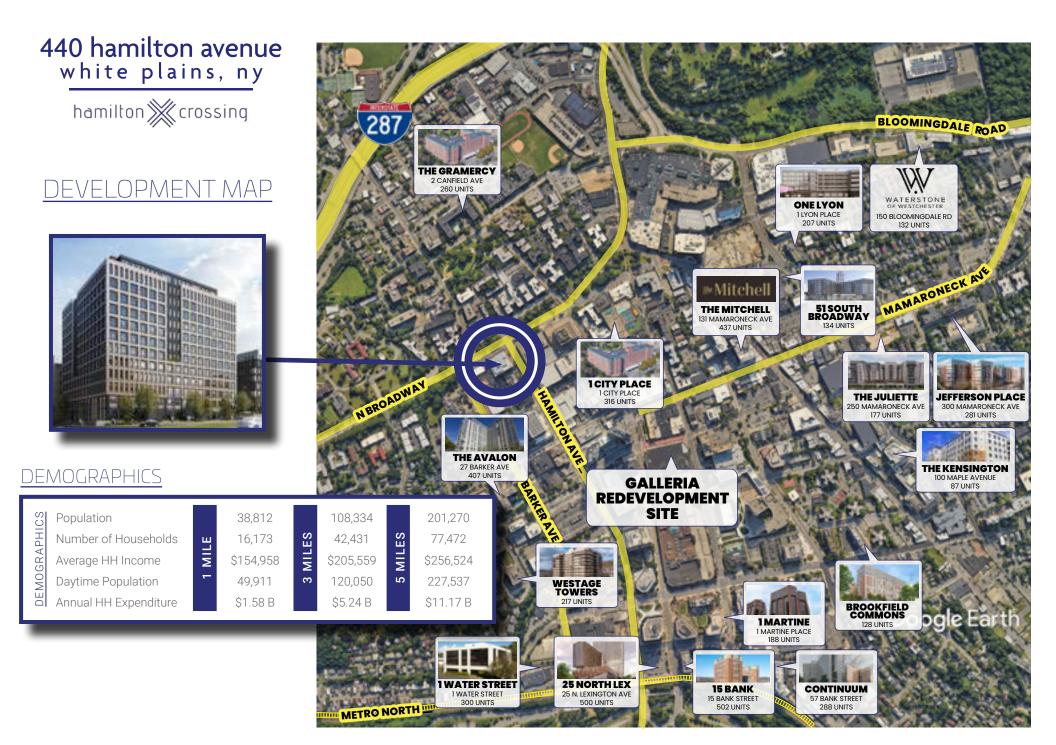

Convenience is also a key feature, as the property is in walking distance to the White Plains Train Station, with easy access to major transportation arteries, including I-287, I-684, and the Hutchinson River Parkway.