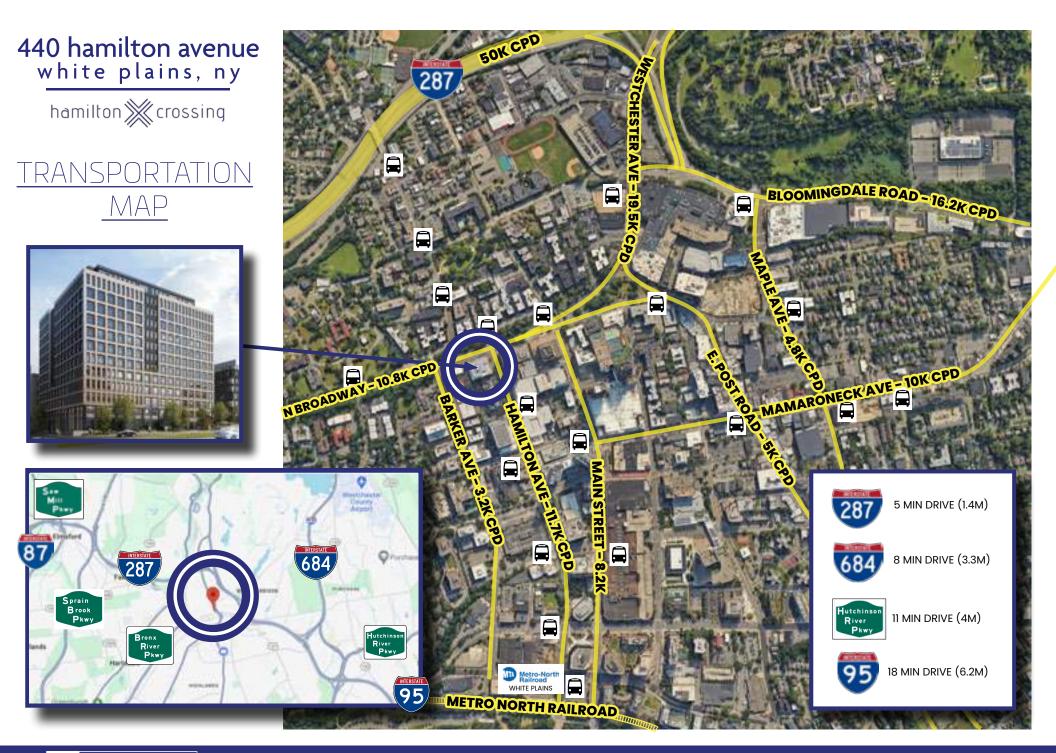

Convenience is also a key feature, as the property is in walking distance to the White Plains Train Station, with easy access to major transportation arteries, including I-287, I-684, and the Hutchinson River Parkway.