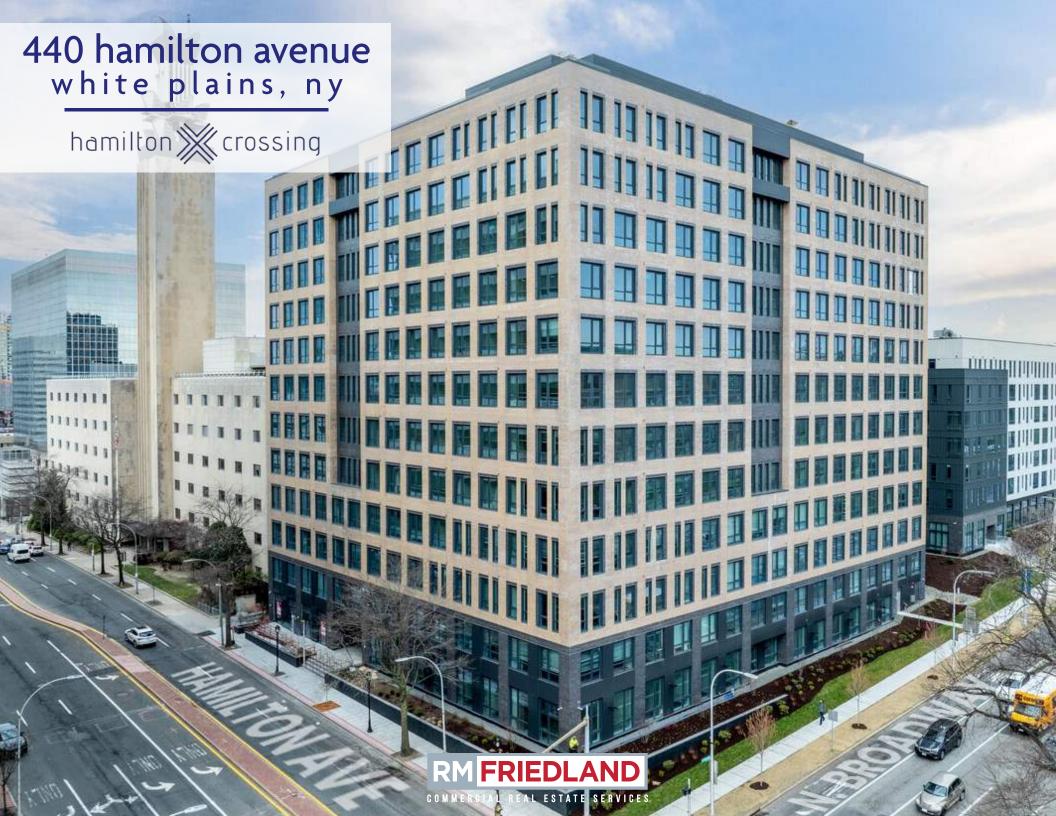

### BUILDING OVERVIEW

Introducing an innovative development project in the heart of Downtown White Plains at 440 Hamilton Avenue. This comprehensive redevelopment of a thirteen-story office property, plus ground-up construction has resulted in the creation of 468 residential units with all modern amenities, and 3,406 SF of retail space.

Complementing this adaptive reuse initiative is the addition of a seven-story multifamily building, and a six-story garage providing secure parking for up to 575 vehicles.

Hamilton Crossing features 3,406 SF of retail space, strategically positioned with over 45' of feet of frontage on Hamilton Avenue, ensuring high visibility. The development strategically captures a dedicated audience with a total of 468 residential units, fostering a vibrant and dynamic community.

Convenience is also a key feature, as the property is in walking distance to the White Plains Train Station, with easy access to major transportation arteries, including I-287, I-684, and the Hutchinson River Parkway.