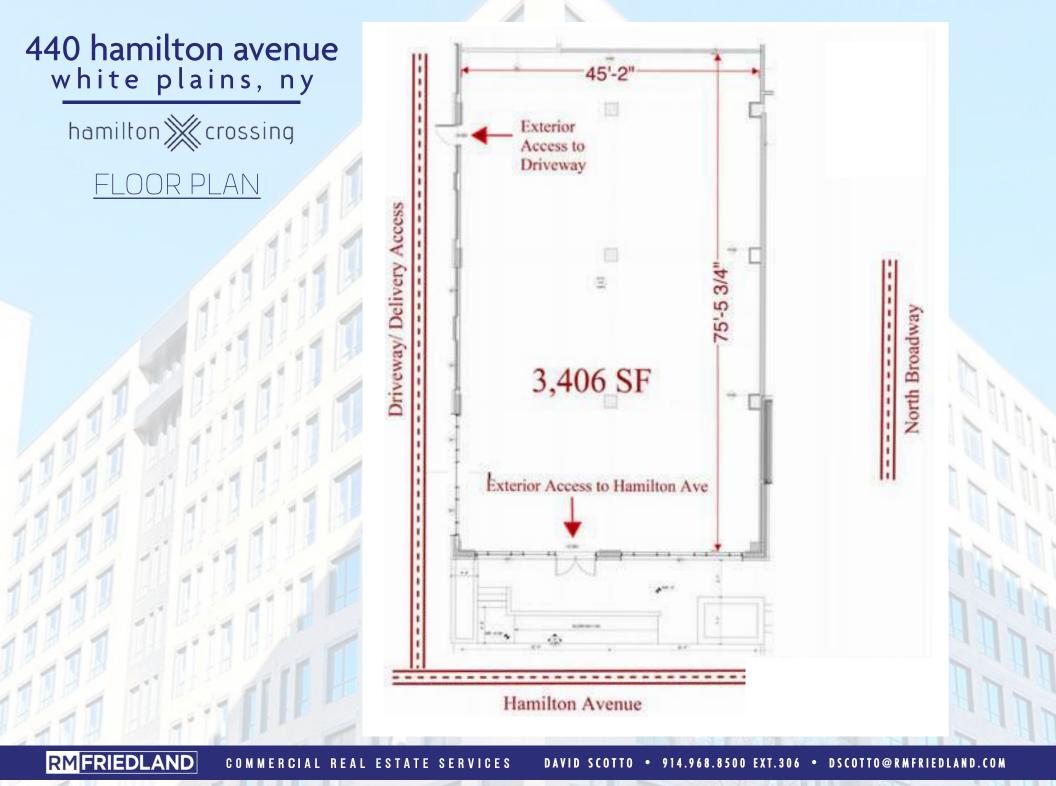

Complementing this adaptive reuse initiative is the addition of a seven-story multifamily building, and a six-story garage providing secure parking for up to 575 vehicles.

Hamilton Crossing features 3,406 SF of retail space, strategically positioned with over 45' of feet of frontage on Hamilton Avenue, ensuring high visibility. The development strategically captures a dedicated audience with a total of 468 residential units, fostering a vibrant and dynamic community.

hamilton 💥 crossing

3,406 SF RETAIL SPACE

OVER 45' OF FRONTAGE ON HAMILTON AVE.

AT THE SIGNALIZED INTERSECTION OF N. BROADWAY & HAMILTON AVE.

CAPTURED AUDIENCE WITH 468 RESIDENTIAL UNITS WALKING DISTANCE TO WHITE PLAINS TRAIN STATION EASY ACCESS TO I-287, I-684, AND HUTCHINSON RIVER PKWY