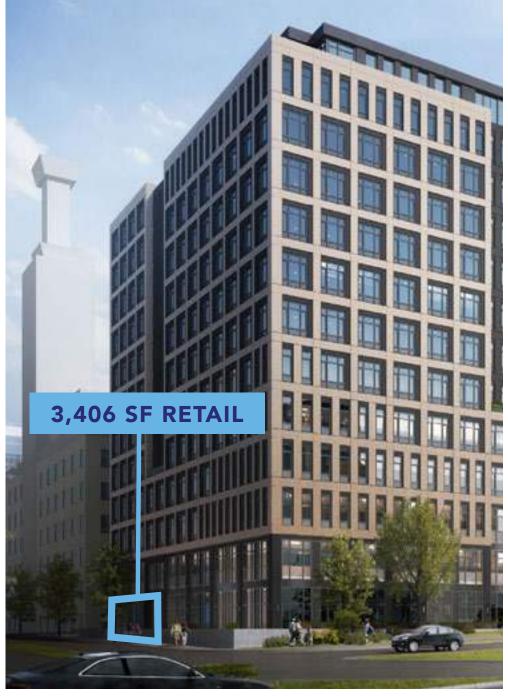

### BUILDING OVERVIEW

Introducing an innovative development project in the heart of Downtown White Plains at 440 Hamilton Avenue. This comprehensive redevelopment of a thirteen-story office property, plus ground-up construction has resulted in the creation of 468 residential units with all modern amenities, and 3,406 SF of retail space.

Complementing this adaptive reuse initiative is the addition of a seven-story multifamily building, and a six-story garage providing secure parking for up to 575 vehicles.

Hamilton Crossing features 3,406 SF of retail space, strategically positioned with over 45' of feet of frontage on Hamilton Avenue, ensuring high visibility. The development strategically captures a dedicated audience with a total of 468 residential units, fostering a vibrant and dynamic community.

hamilton 💥 crossing

3,406 SF RETAIL SPACE

OVER 45' OF FRONTAGE ON HAMILTON AVE.

AT THE SIGNALIZED INTERSECTION OF N. BROADWAY & HAMILTON AVE.

CAPTURED AUDIENCE WITH 468 RESIDENTIAL UNITS WALKING DISTANCE TO WHITE PLAINS TRAIN STATION EASY ACCESS TO I-287, I-684, AND HUTCHINSON RIVER PKWY