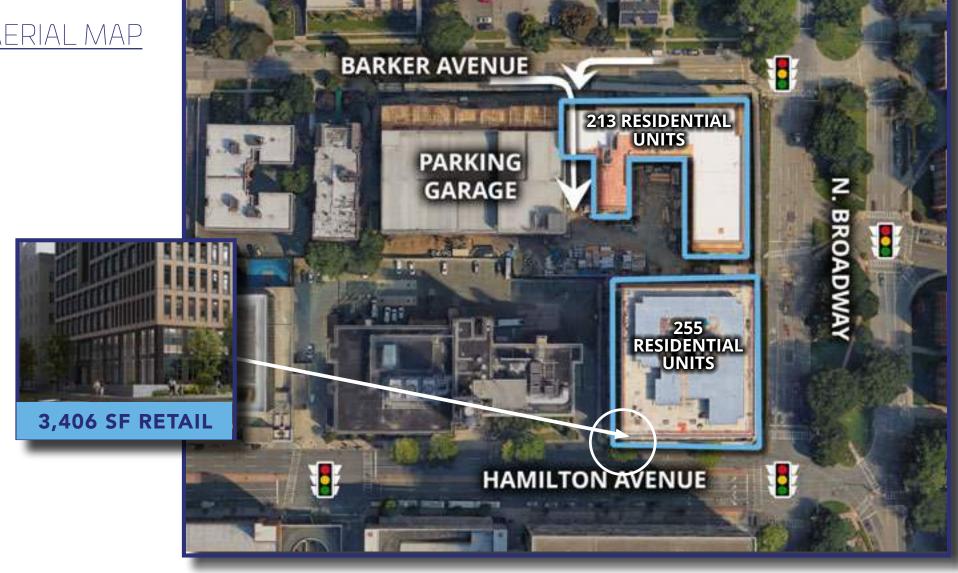

### BUILDING OVERVIEW

Introducing an innovative development project in the heart of Downtown White Plains at 440 Hamilton Avenue. This comprehensive redevelopment of a thirteen-story office property, plus ground-up construction has resulted in the creation of 468 residential units with all modern amenities, and 3,406 SF of retail space.

Complementing this adaptive reuse initiative is the addition of a seven-story multifamily building, and a six-story garage providing secure parking for up to 575 vehicles.

Hamilton Crossing features 3,406 SF of retail space, strategically positioned with over 45' of feet of frontage on Hamilton Avenue, ensuring high visibility. The development strategically captures a dedicated audience with a total of 468 residential units, fostering a vibrant and dynamic community.