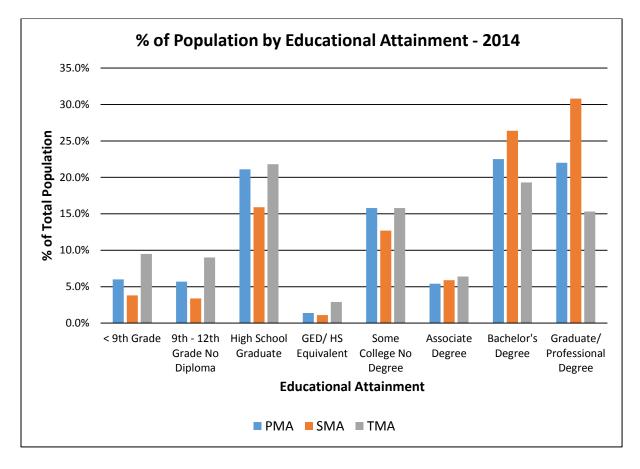

n Fact Finder

Note (1): CAGR is the Compounded Annual Growth Rate (P): Projected

## Median Household Income

| Median Household Income | 2008-2012<br>ACS | 2014      | 2019 (P)  | CAGR (1)<br>2012-2014 | CAGR<br>2014-2019 |
|-------------------------|------------------|-----------|-----------|-----------------------|-------------------|
| PMA                     | \$64,326         | \$68,581  | \$82,805  | 3.3%                  | 4.1%              |
| SMA                     | \$112,408        | \$117,016 | \$139,242 | 2.0%                  | 3.8%              |
| ТМА                     | \$58,475         | \$55,339  | \$64,742  | -2.7%                 | 3.4%              |

Source: ESRI

Note (1): CAGR is the Compounded Annual Growth Rate (P): Projected

## **Educational Attainment**