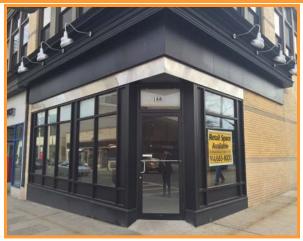

## CORNER STORE 168 MARTINE AVENUE WHITE PLAINS, NEW YORK

## \*PRIME RESTAURANT LOCATION IN DOWNTOWN WHITE PLAINS

> FLOOR: Storefront plus basement

> AREA: 1,332 sq. ft. plus partial basement

> STARTING RENTAL: \$6,000.00/ month

> UTILITIES: Direct

> TERM: 5-10 years

> AVAILABILITY: Immediate

> FEATURES: High Visibility

Prime Downtown Location Near Municipal Parking

One block from Movie Theaters and Ritz Carlton

Across from White Plains major bus stop Near Courthouse and County Buildings